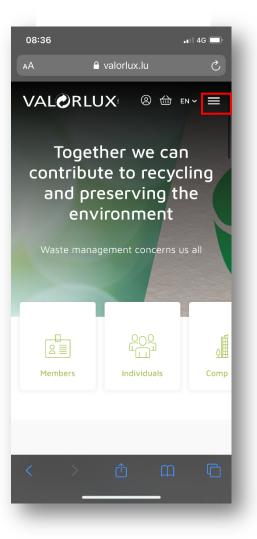

## When will the blue sack be picked up in my community?

To get this information, Valorlux provides you with a web app. Please do the following:

VALORLUX

New

08:33 🕇

Menu

FAQ

Shop

Valoriux

Contact

Media Library

Useful infos

Our products

Collection Calendar

Create an account

Please go to our website **valorlux.lu** and select the menu

2. Select the "Collection Calendar" item

A valorlux.lu

📲 4G 🗔

 $\rightarrow$ 

 $\rightarrow$ 

 $\rightarrow$ 

② ☆ EN ~ X

**3.** Enter the desired community and press "Continue"