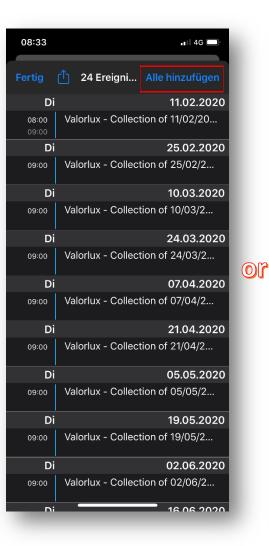

## **Calendar-Import (a)**

Please confirm the import into your 8.

7. calendar by selecting "Add all"