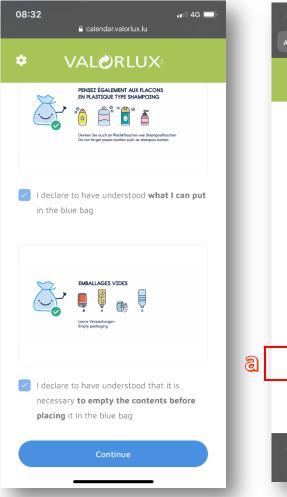

## Agree to the sorting 5. instructions and press "Continue" again

The pick-up dates are highlighted in green. To view it again, you can

6. either import the data into your calendar (a) or save the web app on your mobile phone (b).