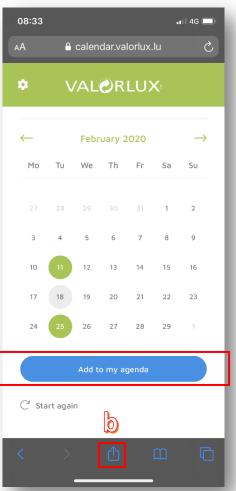

## Agree to the sorting 5. instructions and press "Continue" again

The pick-up dates are highlighted in green. To view it again, you can

6. either import the data into your calendar (a) or save the web app on your mobile phone (b).

## **Calendar-Import (a)**

Please confirm the import into your 8.

7. calendar by selecting "Add all"

## Save the web app (b)

You can add the app to your home screen in order to have the collection dates within easy reach even without importing the calendar.

| 08:31                           | ∎I    4G 🔲  |  |
|---------------------------------|-------------|--|
| calendar.valorlux.lu Optionen > | ×           |  |
| Robert<br>Pneuen                |             |  |
| AirDrop Nachrichten Mail        | Facebook Me |  |
| Kopieren                        | Å           |  |
| Zur Leseliste hinzufügen        | 00          |  |
| Lesezeichen                     | ш           |  |
| Als Favorit sichern             | \$          |  |
| Auf der Seite suchen            | Q           |  |
| Zum Home-Bildschirm             | (±          |  |
| Markierung                      | ۵           |  |
| Drucken                         | ē           |  |